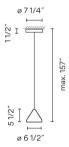

## 5660

Design By Arik Levy

North pendant light designed by Arik Levy. A lacquered aluminum shade with a white interior holds the LED light source while suspended by a black cable. A round steel canopy matches the finish of the shade. Available in charcoal gray, matte beige or matte white lacquer.

2700 K / 3000 K / 3500 K

Constant Current 350 120~277 Driver

V V 50~60 Hz HZ

Remarks Cable can be adjusted in the field.

157 max.

cULus Certification is only approved for 120V

F Dimmable LED [P20]

Multi-volt c(1) Dry Location 50-60Hz **40-10V** 