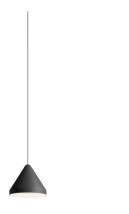

## 5660

Design By Arik Levy

North pendant light designed by Arik Levy. A lacquered aluminum shade with a white interior holds the LED light source while suspended by a black cable. A round steel canopy matches the finish of the shade. Available in charcoal gray, matte beige or matte white lacquer.

# Spec sheet

Optional: Extra cable length Min. Quantity, upcharge and extra lead time apply

10 White NCS S 0300-N

24 Beige M1 NCS S 2005-Y50R

11 Black NCS S 8500-N

LED color 2700 K / 3000 K / temperature 3500 K

Dimming DALI-2 / LUTRON / 0-10V

Surface Free Wire / Remote Micro / Installation type

Surface / Built-in M

Shade: Aluminum Materials

Canopy: Steel Diffuser: PMMA

1 x LED 9W 350mA Light source

LED CRI>90 1041 lm 116